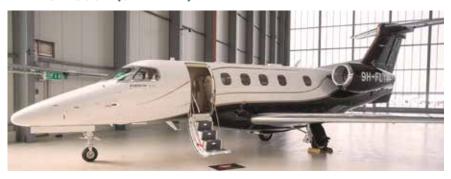

# SUPER LIGHT JET

PHENOM 300E (9H-FLYIN)

Passengers 7

Beds (persons) 0 (0)

**N** WiFi Yes

**YOM** 2023

Home Base