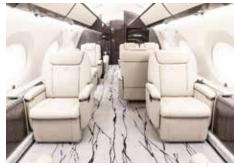

#### **GULFSTREAM G600 (T7-YXX)**

**††** 

Passengers 13

MiFi Yes

Home Base Macau

**!—** 

Beds (persons) 2 (2)