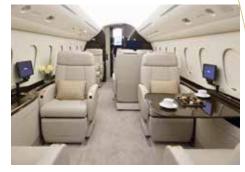

#### **GULFSTREAM G600 (T7-YXX)**

**††** 

Passengers 13

MiFi Yes

Home Base Macau

**!—** 

Beds (persons) 2 (2)