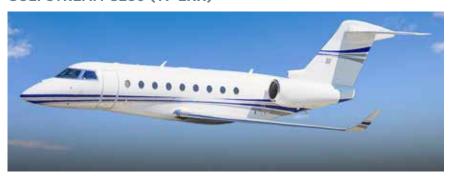

#### **GULFSTREAM G600 (T7-YXX)**

**††** 

Passengers 13

MiFi Yes

Home Base Macau

**!—** 

Beds (persons) 2 (2)